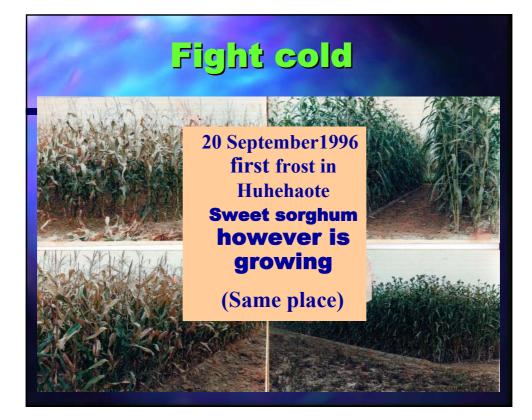

# <sup>22</sup> Chuntian<sup>#</sup>series

Sweet sorghum cross breed 3 strain breeding

(Sterility / Holding / Recovery )

The way Sweet -Sorghum is growing in Huhehaote

 Sweet sorghum
Planted by the farmer