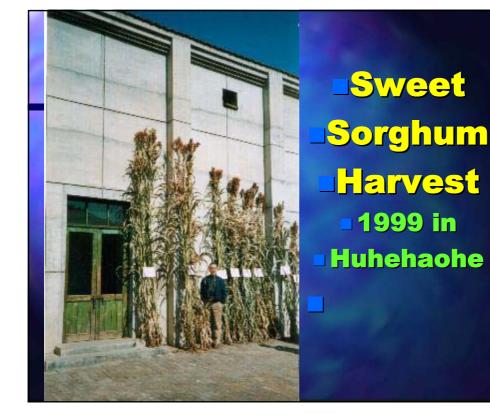

## **Green oil field**

Sweet sorghum-Bioethanol

Biomass Conversion Committee of CAREI

# <sup>22</sup> Chuntian<sup>#</sup>series

Sweet sorghum cross breed 3 strain breeding

(Sterility / Holding / Recovery )







The way Sweet -Sorghum is growing in Huhehaote





 Sweet sorghum
Planted by the farmer

### Harvest season













#### Extract stem juice Old equipment in Huhehaote







Distillation equipment old installation in Huhehaote









#### **Farmers of Northwest in China**



#### Sweet sorghum can also grow in Northwestern China



### Sweet sorghum plantation in shandong Angiu-2001



#### Sweet sorghum plantation in Florence(Chinese seeds)



### Huhehaote Refinery will process ETBE with EUBIA