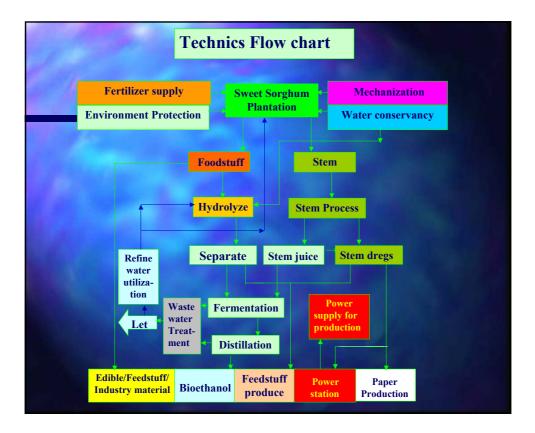

## **Green oil field**

Sweet sorghum-Bioethanol

Biomass Conversion Committee of CAREI