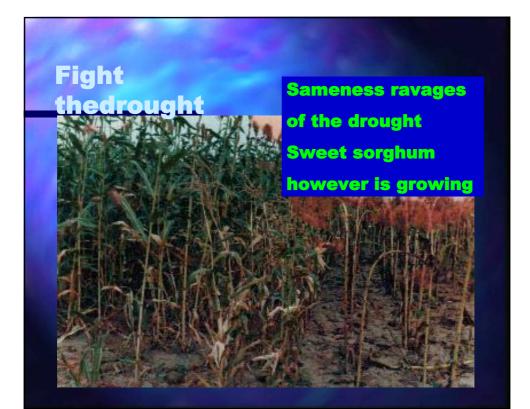

## **Green oil field**

Sweet sorghum-Bioethanol

Biomass Conversion Committee of CAREI

# <sup>22</sup> Chuntian<sup>#</sup>series

Sweet sorghum cross breed 3 strain breeding

(Sterility / Holding / Recovery )







The way Sweet -Sorghum is growing in Huhehaote





 Sweet sorghum
Planted by the farmer

### Harvest season













#### Extract stem juice Old equipment in Huhehaote







Distillation equipment old installation in Huhehaote









#### **Farmers of Northwest in China**



#### Sweet sorghum can also grow in Northwestern China



### Sweet sorghum plantation in shandong Angiu-2001



#### Sweet sorghum plantation in Florence(Chinese seeds)



### Huhehaote Refinery will process ETBE with EUBIA