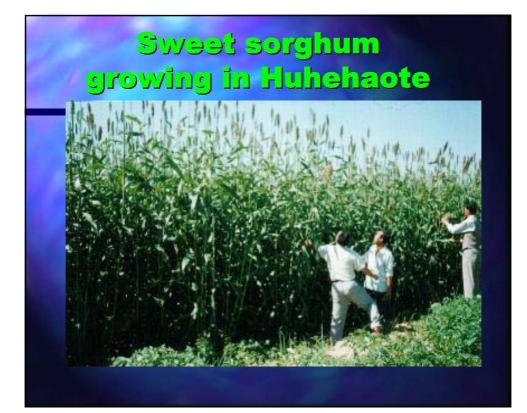

# <sup>22</sup> Chuntian<sup>#</sup>series

Sweet sorghum cross breed 3 strain breeding

(Sterility / Holding / Recovery )

The way Sweet -Sorghum is growing in Huhehaote

 Sweet sorghum
Planted by the farmer