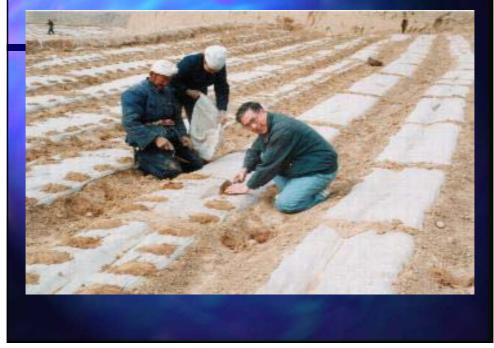

# <sup>22</sup> Chuntian<sup>#</sup>series

Sweet sorghum cross breed 3 strain breeding

(Sterility / Holding / Recovery )

The way Sweet -Sorghum is growing in Huhehaote

 Sweet sorghum
Planted by the farmer

#### **Farmers of Northwest in China**

#### Sweet sorghum can also grow in Northwestern China