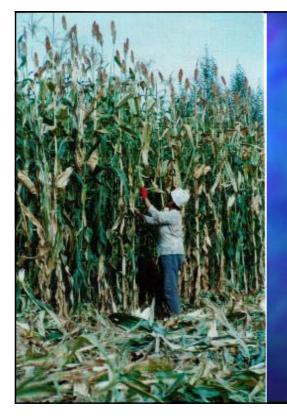

# <sup>22</sup> Chuntian<sup>#</sup>series

Sweet sorghum cross breed 3 strain breeding

(Sterility / Holding / Recovery )

The way Sweet -Sorghum is growing in Huhehaote

 Sweet sorghum
Planted by the farmer