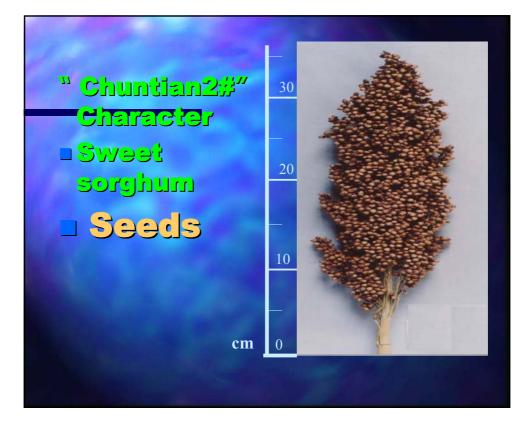

# <sup>22</sup> Chuntian<sup>#</sup>series

Sweet sorghum cross breed 3 strain breeding

(Sterility / Holding / Recovery )

The way Sweet -Sorghum is growing in Huhehaote

 Sweet sorghum
Planted by the farmer