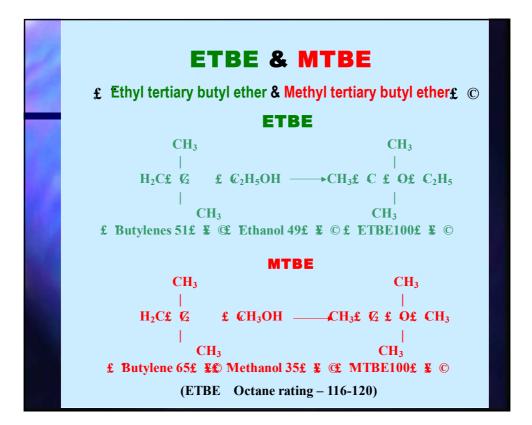

## **Green oil field**

Sweet sorghum-Bioethanol

Biomass Conversion Committee of CAREI

# <sup>22</sup> Chuntian<sup>#</sup>series

Sweet sorghum cross breed 3 strain breeding

(Sterility / Holding / Recovery )







The way Sweet -Sorghum is growing in Huhehaote





 Sweet sorghum
Planted by the farmer

### Harvest season













#### Extract stem juice Old equipment in Huhehaote







Distillation equipment old installation in Huhehaote









#### **Farmers of Northwest in China**



#### Sweet sorghum can also grow in Northwestern China



### Sweet sorghum plantation in shandong Angiu-2001



#### Sweet sorghum plantation in Florence(Chinese seeds)



### Huhehaote Refinery will process ETBE with EUBIA