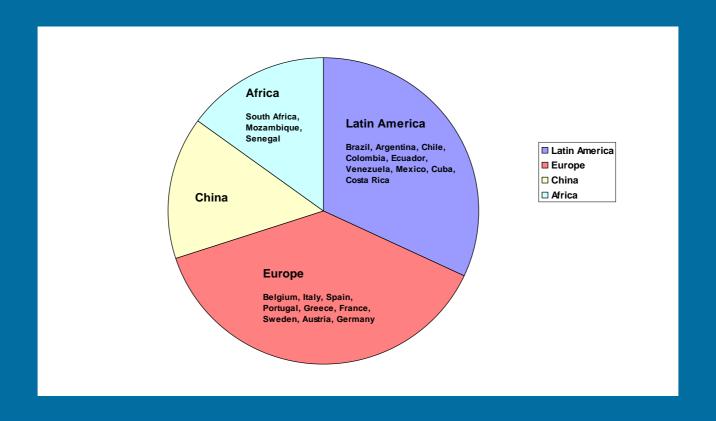

### **LAMNET – Global Bioenergy Network**

- Network of 48 institutions from 24 countries
- Transnational forum for the promotion of sustainable use of biomass
- Funded by the European Commission within the programme 'Confirming the International Role of Community Research' Project duration (Jan 2002 – Dec 2004)
- Coordinated by WIP, Germany, in partnership with ETA, Italy and the European Biomass Industry Association, EUBIA
- Latin American organisations CENBIO, Brazil and UNAM, Mexico act as coordination support points

## LAMNET Membership 48 Partners, more than 130 Associate Partners (status September 2004)